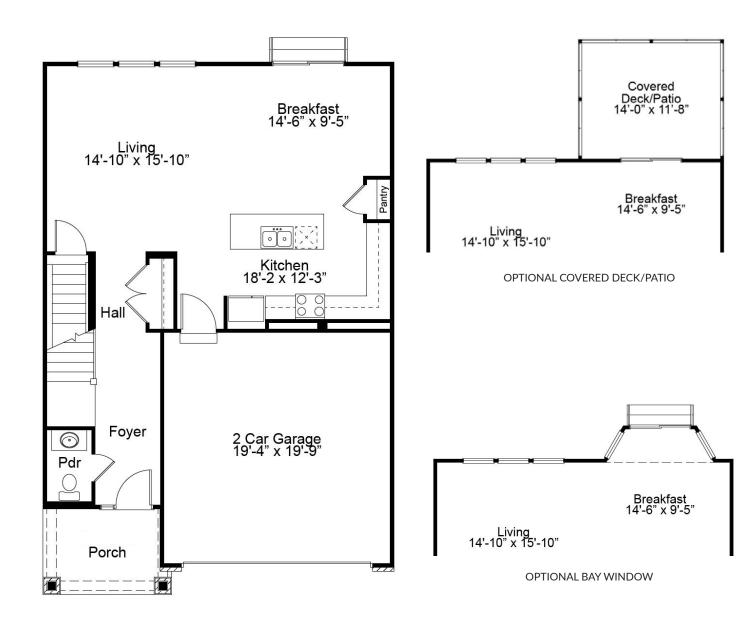

### BEDFORD FIRST FLOOR PLAN

# THE BEDFORD

The Bedford is a 2-story detached villa which features an open concept living room, kitchen and breakfast area, and a powder room off the front foyer. The upstairs features a spacious master suite, a large loft space, a guest bath and two additional bedrooms. Options include an extended garage, covered patio/deck, 4th bedroom, finished lower level, enlarged kitchen island, bay window in the breakfast area, key drop in the foyer, and more.