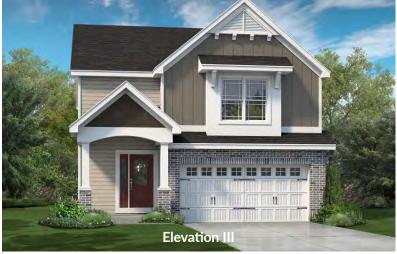

# THE BEDFORD

2-STORY

3 Beds | 2.5 Baths | 2 Car Garage | 2,013 sq ft

<sup>\*</sup>The elevations on this brochure are an artist's conception and may vary slightly from actual construction.



# BEDFORD

2-Story

3 Beds | 2.5 Baths | 2 Car Garage | 2,013 sq ft

### **ELEVATION OPTIONS**







### BEDFORD FIRST FLOOR PLAN



# THE BEDFORD

The Bedford is a 2-story detached villa which features an open concept living room, kitchen and breakfast area, and a powder room off the front foyer. The upstairs features a spacious master suite, a large loft space, a guest bath and two additional bedrooms. Options include an extended garage, covered patio/deck, 4th bedroom, finished lower level, enlarged kitchen island, bay window in the breakfast area, key drop in the foyer, and more.



### FandFHomes.com

Click on the Interactive Design Tool tab to virtually explore your dream home



## THE BEDFORD

2-Story

3 Beds | 2.5 Baths | 2 Car Garage | 2,013 sq ft

### FIRST FLOOR ENHANCEMENT OPTIONS



**OPTIONAL 60" KITCHEN ISLAND** 



OPTIONAL KEY DROP



OPTIONAL 4' EXTENSION TO GARAGE DE