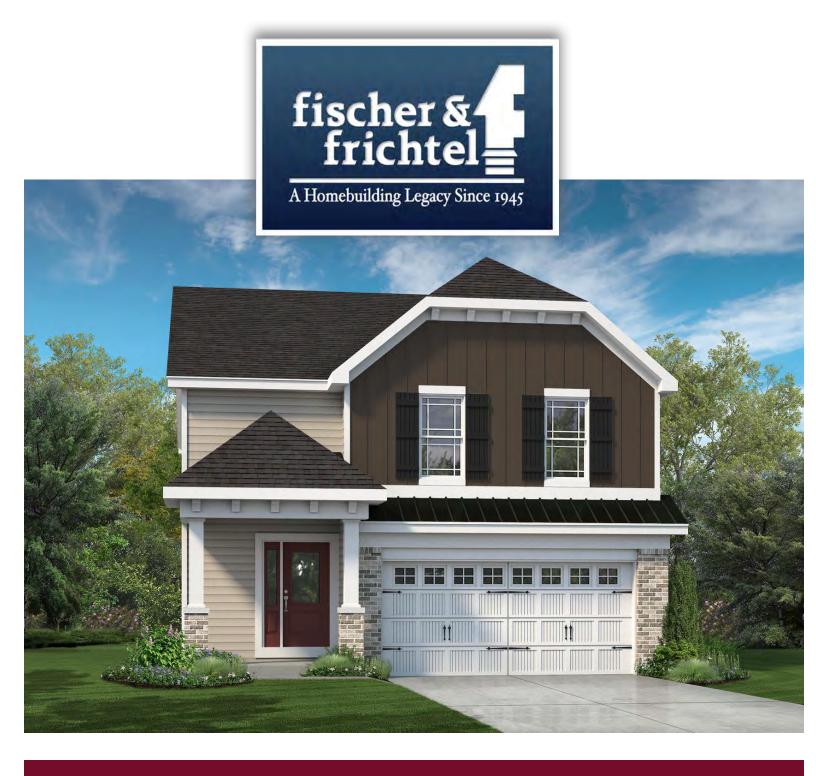

# THE BEDFORD

2-STORY

3 Beds | 2.5 Baths | 2 Car Garage | 2,013 sq ft

<sup>\*</sup>The elevations on this brochure are an artist's conception and may vary slightly from actual construction.

# THE BEDFORD

The Bedford is a 2-story detached villa which features an open concept living room, kitchen and breakfast area, and a powder room off the front foyer. The upstairs features a spacious master suite, a large loft space, a guest bath and two additional bedrooms. Options include an extended garage, covered patio/deck, 4th bedroom, finished lower level, enlarged kitchen island, bay window in the breakfast area, key drop in the foyer, and more.