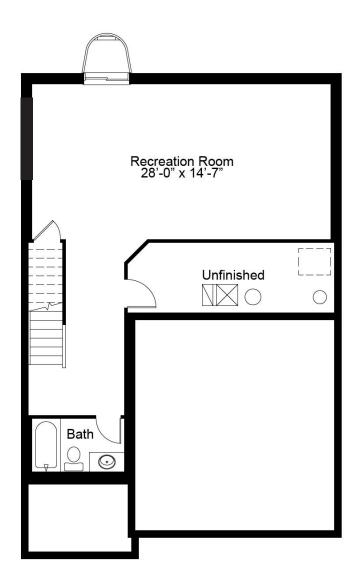

foyer. The upstairs features a spacious master suite, a large loft space, a guest bath and two additional bedrooms. Options include an extended garage, covered patio/deck, 4th bedroom, finished lower level, enlarged kitchen island, bay window in the breakfast area, key drop in the foyer, and more.



### FandFHomes.com

Click on the Interactive Design Tool tab to virtually explore your dream home



## THE BEDFORD

2-Story

3 Beds | 2.5 Baths | 2 Car Garage | 2,013 sq ft

### FIRST FLOOR ENHANCEMENT OPTIONS



**OPTIONAL 60" KITCHEN ISLAND** 



OPTIONAL KEY DROP



OPTIONAL 4' EXTENSION TO GARAGE DEPTH

### BEDFORD SECOND FLOOR PLAN





OPTIONAL HALL BATH DOUBLE VANITY



# THE BEDFORD

2-STORY

3 Beds | 2.5 Baths | 2 Car Garage | 2,013 sq ft

### BEDFORD OPTIONAL FINISHED LOWER LEVEL