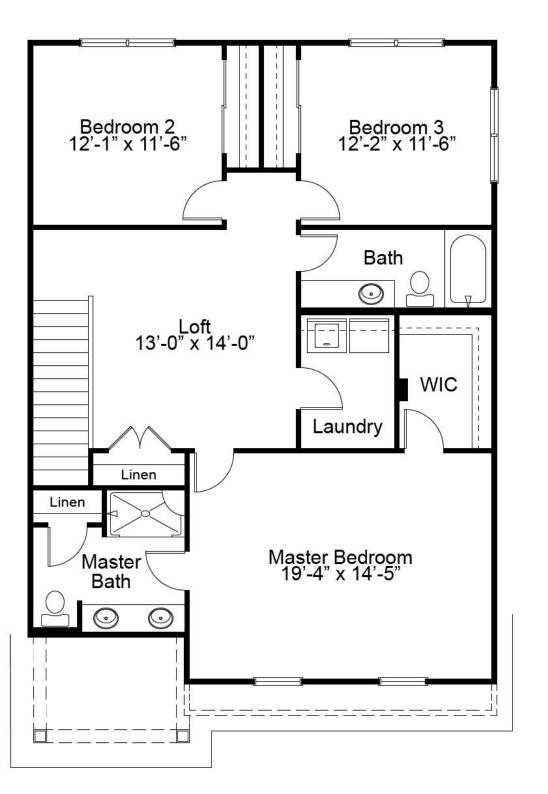

THE BEDFORD

The Bedford is a 2-story detached villa which features an open concept living room, kitchen and breakfast area, and a powder room off the front foyer. The upstairs features a spacious master suite, a large loft space, a guest bath and two additional bedrooms. Options include an extended garage, covered patio/deck, 4th bedroom, finished lower level, enlarged kitchen island, bay window in the breakfast area, key drop in the foyer, and more.



### FandFHomes.com

Click on the Interactive Design Tool tab to virtually explore your dream home



## THE BEDFORD

2-Story

3 Beds | 2.5 Baths | 2 Car Garage | 2,013 sq ft

### FIRST FLOOR ENHANCEMENT OPTIONS



**OPTIONAL 60" KITCHEN ISLAND** 



OPTIONAL KEY DROP



OPTIONAL 4' EXTENSION TO GARAGE DEPTH

### BEDFORD SECOND FLOOR PLAN





OPTIONAL HALL BATH DOUBLE VANITY



# THE BEDFORD

2-STORY

3 Beds | 2.5 Baths | 2 Car Garage | 2,013 sq ft

### BEDFORD OPTIONAL FINISHED LOWER LEVEL