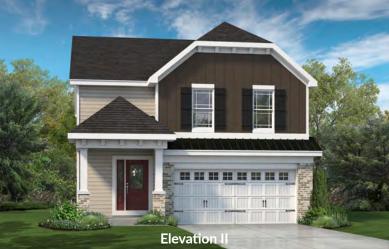

# THE BEDFORD

2-STORY

3 Beds | 2.5 Baths | 2 Car Garage | 2,013 sq ft

<sup>\*</sup>The elevations on this brochure are an artist's conception and may vary slightly from actual construction.



# BEDFORD

2-Story

3 Beds | 2.5 Baths | 2 Car Garage | 2,013 sq ft

### **ELEVATION OPTIONS**







### BEDFORD FIRST FLOOR PLAN



# THE BEDFORD

The Bedford is a 2-story detached villa which features an open concept living room, kitchen and breakfast area, and a powder room off the front foyer. The upstairs features a spacious master suite, a large loft space, a guest bath and two additional bedrooms. Options include an extended garage, covered patio/deck, 4th bedroom, finished lower level, enlarged kitchen island, bay window in the breakfast area, key drop in the foyer, and more.



### FandFHomes.com

Click on the Interactive Design Tool tab to virtually explore your dream home



## THE BEDFORD

2-Story

3 Beds | 2.5 Baths | 2 Car Garage | 2,013 sq ft

### FIRST FLOOR ENHANCEMENT OPTIONS



**OPTIONAL 60" KITCHEN ISLAND** 



OPTIONAL KEY DROP



OPTIONAL 4' EXTENSION TO GARAGE