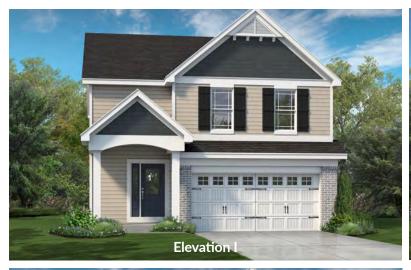

# THE BEDFORD

2-STORY

3 Beds | 2.5 Baths | 2 Car Garage | 2,013 sq ft

<sup>\*</sup>The elevations on this brochure are an artist's conception and may vary slightly from actual construction.



# BEDFORD

2-Story

3 Beds | 2.5 Baths | 2 Car Garage | 2,013 sq ft

### **ELEVATION OPTIONS**







### BEDFORD FIRST FLOOR PLAN



# THE BEDFORD

The Bedford is a 2-story detached villa which features an open concept living room, kitchen and breakfast area, and a powder room off the front foyer. The upstairs features a spacious master suite, a large loft space, a guest bath and two additional bedrooms. Options include an extended garage, covered patio/deck, 4th bedroom, finished lower level, enlarged kitchen island, bay window in the breakfast area, key drop in the foyer, and more.



### FandFHomes.com

Click on the Interactive Design Tool tab to virtually explore your dream home



## THE BEDFORD

2-Story

3 Beds | 2.5 Baths | 2 Car Garage | 2,013 sq ft

### FIRST FLOOR ENHANCEMENT OPTIONS



**OPTIONAL 60" KITCHEN ISLAND** 



OPTIONAL KEY DROP



OPTIONAL 4' EXTENSION TO GARAG