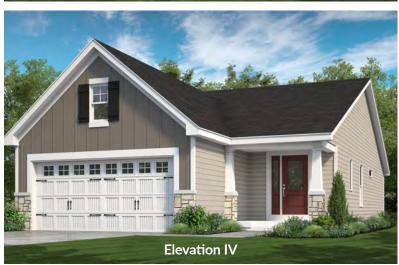

# THE ASHLAND

**RANCH** 

2 Beds | 2 Baths | 2 Car Garage | 1,347 sq ft



## THE ASHLAND

RANCH

2 Beds | 2 Baths | 2 Car Garage | 1,347 sq ft

#### **ELEVATION OPTIONS**















#### ASHLAND FIRST FLOOR PLAN





OPTIONAL COVERED DECK/PATIO

## THE ASHLAND

The Ashland is a 2 bedroom, 2 bath, villa-style ranch home with a large open kitchen, dining and living room area. The spacious master suite, which is situated in the back of the home, features a large walk-in closet and luxurious master bath with dual sinks and a linen closet. Enhancement options including a covered deck or patio, gas fireplace, study, finished lower level and more may be added to customize this beautiful home to your liking.



### FandFHomes.com

Click on the Interactive Design Tool tab to virtually explore your dream home



## THE ASHLAND

**RANCH** 

2 Beds | 2 Baths | 2 Car Garage | 1,347 sq ft

#### FIRST FLOOR ENHANCEMENT OPTIONS



OPTIONAL KITCHEN LAYOUT





OPTIONAL STUDY OPT