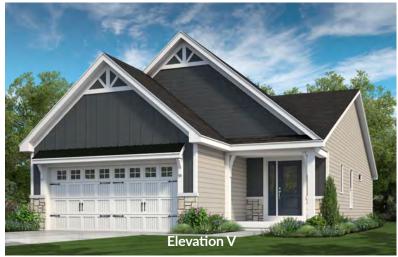

# THE ASHLAND

**RANCH** 

2 Beds | 2 Baths | 2 Car Garage | 1,347 sq ft



## THE ASHLAND

RANCH

2 Beds | 2 Baths | 2 Car Garage | 1,347 sq ft

#### **ELEVATION OPTIONS**















#### ASHLAND FIRST FLOOR PLAN





OPTIONAL COVERED DECK/PATIO

## THE ASHLAND

The Ashland is a 2 bedroom, 2 bath, villa-style ranch home with a large open kitchen, dining and living room area. The spacious master suite, which is situated in the back of the home, features a large walk-in closet and luxurious master bath with dual sinks and a linen closet. Enhancement options including a covered deck or patio, gas fireplace, study, finished lower level and more may be added to customize this beautiful home to your liking.



### FandFHomes.com

Click on the Interactive Design Tool tab to virtually explore your dream home



## THE ASHLAND

**RANCH** 

2 Beds | 2 Baths | 2 Car Garage | 1,347 sq ft

#### FIRST FLOOR ENHANCEMENT OPTIONS



OPTIONAL KITCHEN LAYOUT





OPTIONAL STUDY OPTIO