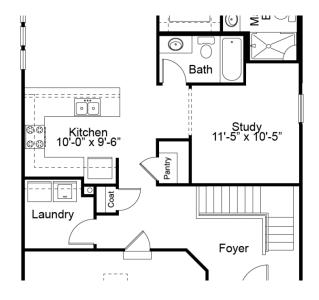

#### FIRST FLOOR ENHANCEMENT OPTIONS

OPTIONAL KITCHEN LAYOUT

OPTIONAL STUDY OPTIONAL OPEN STUDY