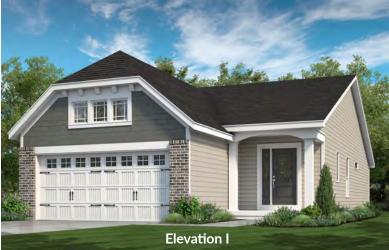

# THE ASHLAND

**RANCH** 

2 Beds | 2 Baths | 2 Car Garage | 1,347 sq ft



## THE ASHLAND

RANCH

2 Beds | 2 Baths | 2 Car Garage | 1,347 sq ft

#### **ELEVATION OPTIONS**















#### ASHLAND FIRST FLOOR PLAN





OPTIONAL COVERED DECK/PATIO

## THE ASHLAND

The Ashland is a 2 bedroom, 2 bath, villa-style ranch home with a large open kitchen, dining and living room area. The spacious master suite, which is situated in the back of the home, features a large walk-in closet and luxurious master bath with dual sinks and a linen closet. Enhancement options including a covered deck or patio, gas fireplace, study, finished lower level and more may be added to customize this beautiful home to your liking.



### FandFHomes.com

Click on the Interactive Design Tool tab to virtually explore your dream home



## THE ASHLAND

**RANCH** 

2 Beds | 2 Baths | 2 Car Garage | 1,347 sq ft

#### FIRST FLOOR ENHANCEMENT OPTIONS



OPTIONAL KITCHEN LAYOUT





OPTIONAL STU