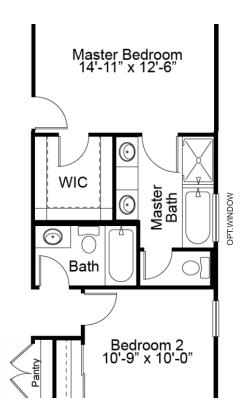

#### ASHLAND FIRST FLOOR PLAN

OPTIONAL COVERED DECK/PATIO

## THE ASHLAND

The Ashland is a 2 bedroom, 2 bath, villa-style ranch home with a large open kitchen, dining and living room area. The spacious master suite, which is situated in the back of the home, features a large walk-in closet and luxurious master bath with dual sinks and a linen closet. Enhancement options including a covered deck or patio, gas fireplace, study, finished lower level and more may be added to customize this beautiful home to your liking.