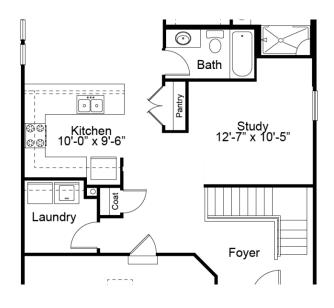

#### FIRST FLOOR ENHANCEMENT OPTIONS

OPTIONAL KITCHEN LAYOUT

OPTIONAL STUDY OPTIONAL OPEN STUDY