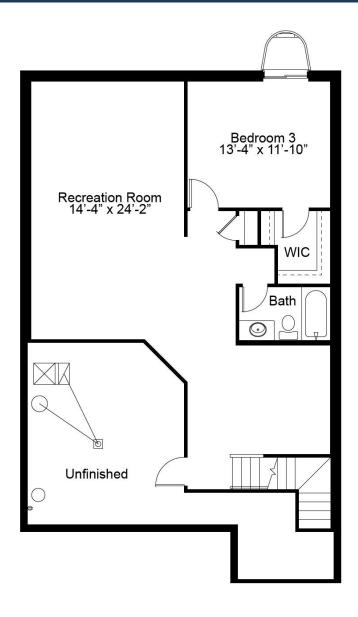

home, features a large walk-in closet and luxurious master bath with dual sinks and a linen closet. Enhancement options including a covered deck or patio, gas fireplace, study, finished lower level and more may be added to customize this beautiful home to your liking.



### FandFHomes.com

Click on the Interactive Design Tool tab to virtually explore your dream home



## THE ASHLAND

**RANCH** 

2 Beds | 2 Baths | 2 Car Garage | 1,347 sq ft

#### FIRST FLOOR ENHANCEMENT OPTIONS



OPTIONAL KITCHEN LAYOUT





OPTIONAL STUDY OPTIONAL OPEN STUDY

### ASHLAND ENHANCEMENT OPTIONS





OPTIONAL GAS FIREPLACE IN LIVING ROOM







OPTIONAL EXPANDED LIVING ROOM (ADDS 118 SF)



## THE ASHLAND

**RANCH** 

2 Beds | 2 Baths | 2 Car Garage | 1,347 sq ft

### ASHLAND OPTIONAL FINISHED LOWER LEVEL