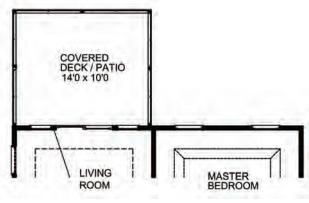

# THE ASHLAND

**RANCH** 

2 Beds | 2 Baths | 2 Car Garage | 1,347 sq ft



## THE ASHLAND

RANCH

2 Beds | 2 Baths | 2 Car Garage | 1,347 sq ft

#### **ELEVATION OPTIONS**















#### ASHLAND FIRST FLOOR PLAN





OPTIONAL COVERED DECK/PATIO

## THE ASHLAND

The Ashland is a 2 bedroom, 2 bath, villa-style ranch home with a large open kitchen, dining and living room area. The spacious master suite, which is situated in the back of the home, features a large walk-in closet and luxurious master bath with dual sinks and a linen closet. Enhancement options including a covered deck or patio, gas fireplace, study, finished lower level and more may be added to customize this beautiful home to your liking.



### FandFHomes.com

Click on the Interactive Design Tool tab to virtually explore your dream home



## THE ASHLAND

**RANCH** 

2 Beds | 2 Baths | 2 Car Garage | 1,347 sq ft

#### FIRST FLOOR ENHANCEMENT OPTIONS



OPTIONAL KITCHEN LAYOUT





OPTIONAL STUDY OPTIONAL OPEN STUDY

### ASHLAND ENHANCEME