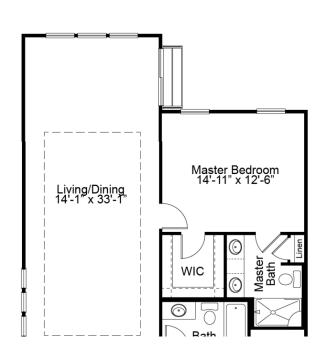

#### ASHLAND FIRST FLOOR PLAN

OPTIONAL COVERED DECK/PATIO

## THE ASHLAND

The Ashland is a 2 bedroom, 2 bath, villa-style ranch home with a large open kitchen, dining and living room area. The spacious master suite, which is situated in the back of the home, features a large walk-in closet and luxurious master bath with dual sinks and a linen closet. Enhancement options including a covered deck or patio, gas fireplace, study, finished lower level and more may be added to customize this beautiful home to your liking.