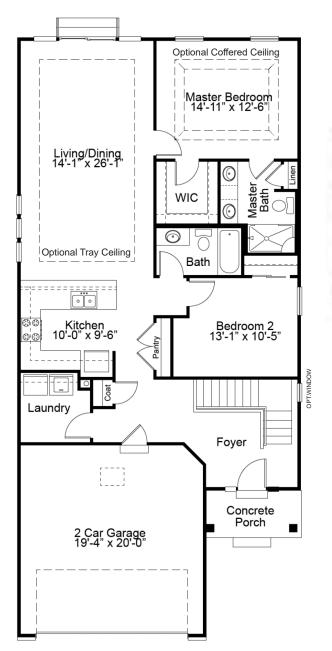

#### ASHLAND FIRST FLOOR PLAN

OPTIONAL COVERED DECK/PATIO

## THE ASHLAND

The Ashland is a 2 bedroom, 2 bath, villa-style ranch home with a large open kitchen, dining and living room area. The spacious master suite, which is situated in the back of the home, features a large walk-in closet and luxurious master bath with dual sinks and a linen closet. Enhancement options including a covered deck or patio, gas fireplace, study, finished lower level and more may be added to customize this beautiful home to your liking.