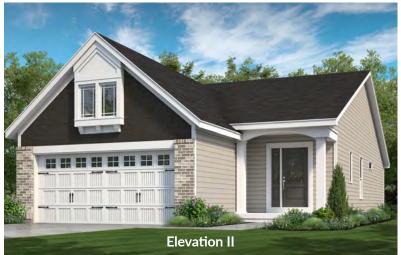

# THE ASHLAND

**RANCH** 

2 Beds | 2 Baths | 2 Car Garage | 1,347 sq ft



## THE ASHLAND

RANCH

2 Beds | 2 Baths | 2 Car Garage | 1,347 sq ft

#### **ELEVATION OPTIONS**















#### ASHLAND FIRST FLOOR PLAN





OPTIONAL COVERED DECK/PATIO

## THE ASHLAND

The Ashland is a 2 bedroom, 2 bath, villa-style ranch home with a large open kitchen, dining and living room area. The spacious master suite, which is situated in the back of the home, features a large walk-in closet and luxurious master bath with dual sinks and a linen closet. Enhancement options including a covered deck or patio, gas fireplace, study, finished lower level and more may be added to customize this beautiful home to your liking.



### FandFHomes.com

Click on the Interactive Design Tool tab to virtually explore your dream home



## THE ASHLAND

**RANCH** 

2 Beds | 2 Baths | 2 Car Garage | 1,347 sq ft

#### FIRST FLOOR ENHANCEMENT OPTIONS



OPTIONAL KITCHEN LAYOUT





OPTIONAL STUDY