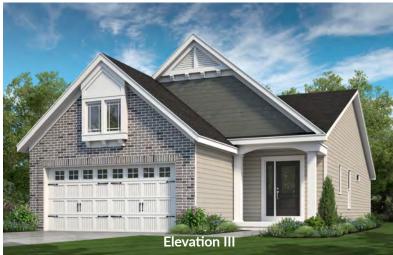

# THE ASHLAND

**RANCH** 

2 Beds | 2 Baths | 2 Car Garage | 1,347 sq ft



## THE ASHLAND

RANCH

2 Beds | 2 Baths | 2 Car Garage | 1,347 sq ft

#### **ELEVATION OPTIONS**















#### ASHLAND FIRST FLOOR PLAN





OPTIONAL COVERED DECK/PATIO

## THE ASHLAND

The Ashland is a 2 bedroom, 2 bath, villa-style ranch home with a large open kitchen, dining and living room area. The spacious master suite, which is situated in the back of the home, features a large walk-in closet and luxurious master bath with dual sinks and a linen closet. Enhancement options including a covered deck or patio, gas fireplace, study, finished lower level and more may be added to customize this beautiful home to your liking.



### FandFHomes.com

Click on the Interactive Design Tool tab to virtually explore your dream home



## THE ASHLAND

**RANCH** 

2 Beds | 2 Baths | 2 Car Garage | 1,347 sq ft

#### FIRST FLOOR ENHANCEMENT OPTIONS



OPTIONAL KITCHEN LAYOUT





OPTIONAL STUDY O