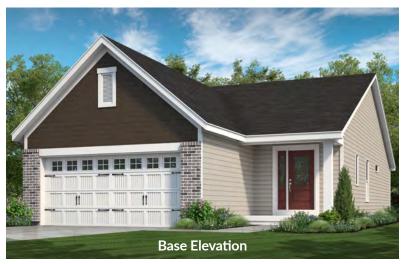

# THE ASHLAND

**RANCH** 

2 Beds | 2 Baths | 2 Car Garage | 1,347 sq ft



## THE ASHLAND

RANCH

2 Beds | 2 Baths | 2 Car Garage | 1,347 sq ft

#### **ELEVATION OPTIONS**















#### ASHLAND FIRST FLOOR PLAN





OPTIONAL COVERED DECK/PATIO

## THE ASHLAND

The Ashland is a 2 bedroom, 2 bath, villa-style ranch home with a large open kitchen, dining and living room area. The spacious master suite, which is situated in the back of the home, features a large walk-in closet and luxurious master bath with dual sinks and a linen closet. Enhancement options including a covered deck or patio, gas fireplace, study, finished lower level and more may be added to customize this beautiful home to your liking.



### FandFHomes.com

Click on the Interactive Design Tool tab to virtually explore your dream home



## THE ASHLAND

**RANCH** 

2 Beds | 2 Baths | 2 Car Garage | 1,347 sq ft

#### FIRST FLOOR ENHANCEMENT OPTIONS



OPTIONAL KITCHEN LAYOUT





OPTIONAL S