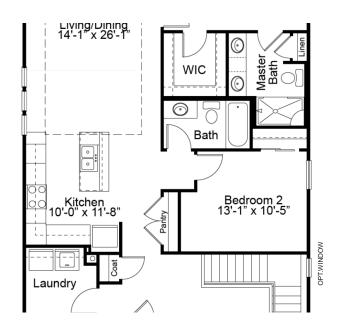

## THE ASHLAND

The Ashland is a 2 bedroom, 2 bath, villa-style ranch home with a large open kitchen, dining and living room area. The spacious master suite, which is situated in the back of the home, features a large walk-in closet and luxurious master bath with dual sinks and a linen closet. Enhancement options including a covered deck or patio, gas fireplace, study, finished lower level and more may be added to customize this beautiful home to your liking.