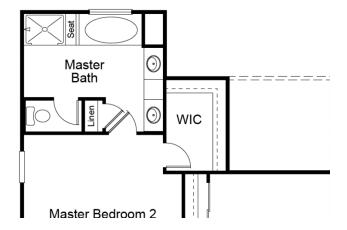

#### SECOND FLOOR ENHANCEMENT OPTIONS

OPTIONAL LUXURY MASTER BATHROOM W/ OPTIONAL MASTER BEDROOM #2

OPTIONAL SPA MASTER BATHROOM W/ OPTIONAL BEDROOM #2