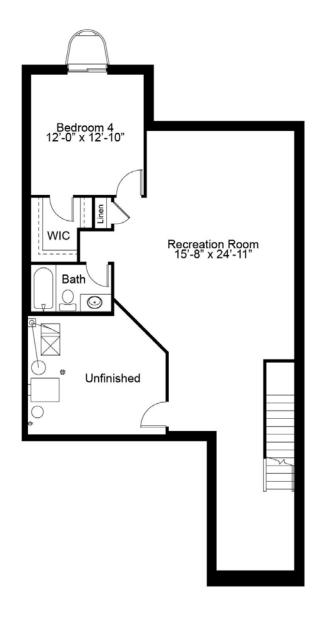

om and a finished lower level.



## FandFHomes.com

Click on the Interactive Design Tool tab to virtually explore your dream home

## FAIRFAX SECOND FLOOR PLAN





OPTIONAL 4 BEDROOM PLAN



OPTIONAL SECOND FLOOR LAUNDRY



## THE FAIRFAX

1.5-STORY

3 Beds | 2 Baths | 2 Car Garage | 2,113 sq ft

#### FIRST FLOOR ENHANCEMENT OPTIONS







OPTIONAL GAS FIREPLACE IN LIVING ROOM

OPTIONAL SPA MASTER BATH

OPTIONAL LUXURY MASTER BATH





## THE FAIRFAX

1.5-STORY

3 Beds | 2 Baths | 2 Car Garage | 2,113 sq ft

#### SECOND FLOOR ENHANCEMENT OPTIONS





OPTIONAL LUXURY MASTER BATHROOM W/ OPTIONAL MASTER BEDROOM #2



OPTIONAL SPA MASTER BATHROOM W/ OPTIONAL BEDROOM #2







## THE FAIRFAX

1.5-STORY

3 Beds | 2 Baths | 2 Car Garage | 2,113 sq ft

### FAIRFAX OPTIONAL FINISHED LOWER LEVEL