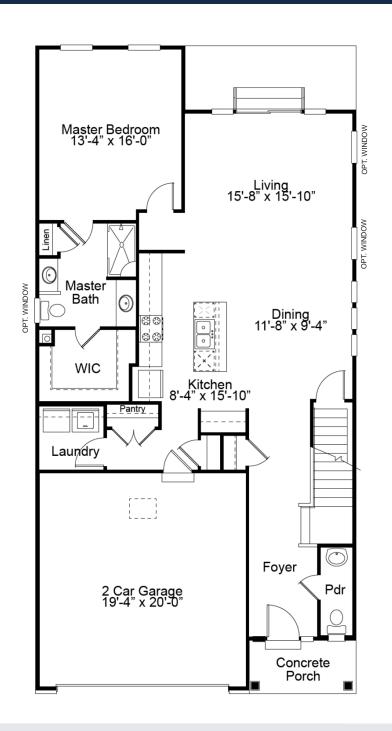

#### FAIRFAX FIRST FLOOR PLAN

OPTIONAL 6' EXPANDED LIVING ROOM

OPTIONAL KEY DROP

OPTIONAL OPEN STAIR