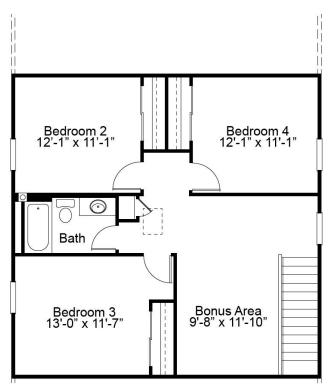

## FAIRFAX SECOND FLOOR PLAN

OPTIONAL 4 BEDROOM PLAN

OPTIONAL SECOND FLOOR LAUNDRY