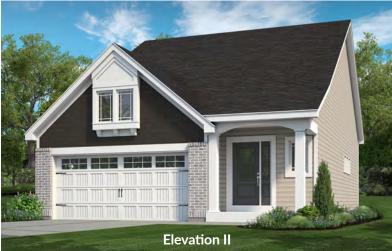

# THE FAIRFAX

1.5-STORY

3 Beds | 2.5 Baths | 2 Car Garage | 2,113 sq ft





## THE FAIRFAX

1.5-STORY

3 Beds | 2 Baths | 2 Car Garage | 2,113 sq ft

#### **ELEVATION OPTIONS**















#### FAIRFAX FIRST FLOOR PLAN





OPTIONAL 6' EXPANDED LIVING ROOM



OPTIONAL KEY DROP



OPTIONAL OPEN STAIR

## THE FAIRFAX

The Fairfax is a generously sized 1.5 story villa home with 3 bedrooms, 2.5 baths, a spacious open concept floor plan, a main floor master suite and laundry room. Two additional bedrooms, a large loft and bonus area are located on the second floor. Several enhancement options are available, including a screened porch, optional second floor master bedroom, expanded living room and a finished lower level.



## FandFHomes.com

Click on the Interactive Design Tool tab to virtually explore your dream home

## FAIRFAX SECOND FLOOR PLAN





OPTIONAL 4 BEDROOM PLAN



OPTIONAL SECOND FLOOR LAUNDRY



## THE FAIRFAX

1.5-STORY

3 Beds | 2 Baths | 2 Car Garage