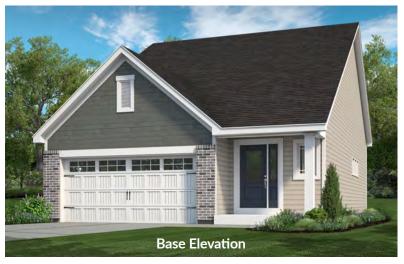

# THE FAIRFAX

1.5-STORY

3 Beds | 2.5 Baths | 2 Car Garage | 2,113 sq ft





## THE FAIRFAX

1.5-STORY

3 Beds | 2 Baths | 2 Car Garage | 2,113 sq ft

#### **ELEVATION OPTIONS**















#### FAIRFAX FIRST FLOOR PLAN





OPTIONAL 6' EXPANDED LIVING ROOM



OPTIONAL KEY DROP



OPTIONAL OPEN STAIR

## THE FAIRFAX

The Fairfax is a generously sized 1.5 story villa home with 3 bedrooms, 2.5 baths, a spacious open concept floor plan, a main floor master suite and laundry room. Two additional bedrooms, a large loft and bonus area are located on the second floor. Several enhancement options are available, including a screened porch, optional second floor master bedroom, expanded living room and a finished lower level.



## FandFHomes.com

Click on the Interactive Design Tool tab to virtually explore your dream home

## FAIRFAX SECOND FLOOR PLAN





OPTIONAL 4 BEDROOM PLAN



OPTIONAL SECOND FLOOR LAUNDRY



## THE FAIRFAX

1.5-STORY

3 Beds | 2 Baths | 2 Car Gar