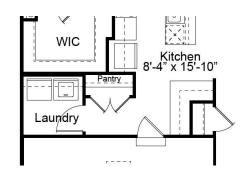

#### FAIRFAX FIRST FLOOR PLAN

OPTIONAL 6' EXPANDED LIVING ROOM

OPTIONAL KEY DROP

OPTIONAL OPEN STAIR

## THE FAIRFAX

The Fairfax is a generously sized 1.5 story villa home with 3 bedrooms, 2.5 baths, a spacious open concept floor plan, a main floor master suite and laundry room. Two additional bedrooms, a large loft and bonus area are located on the second floor. Several enhancement options are available, including a screened porch, optional second floor master bedroom, expanded living room and a finished lower level.