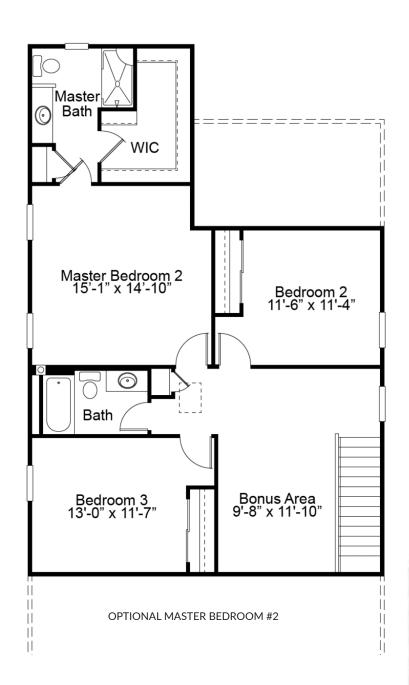

## FAIRFAX SECOND FLOOR PLAN

OPTIONAL 4 BEDROOM PLAN

OPTIONAL SECOND FLOOR LAUNDRY

## THE FAIRFAX

The Fairfax is a generously sized 1.5 story villa home with 3 bedrooms, 2.5 baths, a spacious open concept floor plan, a main floor master suite and laundry room. Two additional bedrooms, a large loft and bonus area are located on the second floor. Several enhancement options are available, including a screened porch, optional second floor master bedroom, expanded living room and a finished lower level.