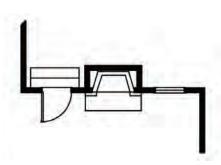

EXPANDED LIVING ROOM



OPTIONAL KEY DROP



OPTIONAL OPEN STAIR

## THE FAIRFAX

The Fairfax is a generously sized 1.5 story villa home with 3 bedrooms, 2.5 baths, a spacious open concept floor plan, a main floor master suite and laundry room. Two additional bedrooms, a large loft and bonus area are located on the second floor. Several enhancement options are available, including a screened porch, optional second floor master bedroom, expanded living room and a finished lower level.



## FandFHomes.com

Click on the Interactive Design Tool tab to virtually explore your dream home

## FAIRFAX SECOND FLOOR PLAN





OPTIONAL 4 BEDROOM PLAN



OPTIONAL SECOND FLOOR LAUNDRY



## THE FAIRFAX

1.5-STORY

3 Beds | 2 Baths | 2 Car Garage | 2,113 sq ft

#### FIRST FLOOR ENHANCEMENT OPTIONS







OPTIONAL GAS FIREPLACE IN LIVING ROOM

OPTIONAL SPA MASTER BATH

OPTIONAL LUXURY MASTER BATH





## THE FAIRFAX

1.5-STORY

3 Beds | 2 Baths | 2 Car Garage | 2,113 sq ft

#### SECOND FLOOR ENHANCEMENT OPTIONS





OPTIONAL LUXURY MASTER BATHROOM W/ OPTIONAL MASTER BEDROOM #2



OPTIONAL SPA MASTER BATHROOM W/ OPTIONAL BEDROOM #2







## THE FAIRFAX

1.5-STORY

3 Beds | 2 Baths | 2 Car Garage | 2,113 sq ft

### FAIRFAX OPTIONAL FINISHED LOWER LEVEL