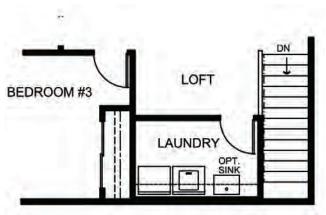

#### SECOND FLOOR ENHANCEMENT OPTIONS

OPTIONAL LUXURY MASTER BATHROOM W/ OPTIONAL MASTER BEDROOM #2

OPTIONAL SPA MASTER BATHROOM W/ OPTIONAL BEDROOM #2