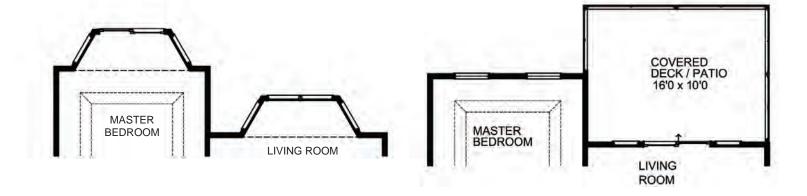

#### FAIRFAX FIRST FLOOR PLAN

OPTIONAL 6' EXPANDED LIVING ROOM

OPTIONAL KEY DROP

OPTIONAL OPEN STAIR

## THE FAIRFAX

The Fairfax is a generously sized 1.5 story villa home with 3 bedrooms, 2.5 baths, a spacious open concept floor plan, a main floor master suite and laundry room. Two additional bedrooms, a large loft and bonus area are located on the second floor. Several enhancement options are available, including a screened porch, optional second floor master bedroom, expanded living room and a finished lower level.