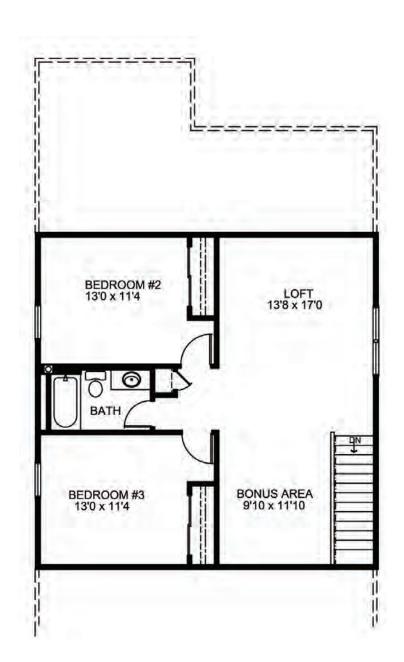

## FAIRFAX SECOND FLOOR PLAN

OPTIONAL 4 BEDROOM PLAN

OPTIONAL SECOND FLOOR LAUNDRY

## THE FAIRFAX

The Fairfax is a generously sized 1.5 story villa home with 3 bedrooms, 2.5 baths, a spacious open concept floor plan, a main floor master suite and laundry room. Two additional bedrooms, a large loft and bonus area are located on the second floor. Several enhancement options are available, including a screened porch, optional second floor master bedroom, expanded living room and a finished lower level.