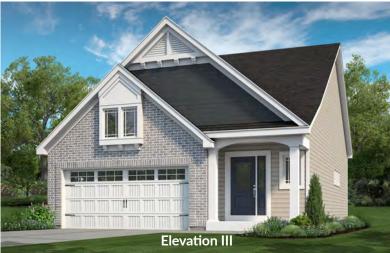

# THE FAIRFAX

1.5-STORY

3 Beds | 2.5 Baths | 2 Car Garage | 2,113 sq ft





## THE FAIRFAX

1.5-STORY

3 Beds | 2 Baths | 2 Car Garage | 2,113 sq ft

#### **ELEVATION OPTIONS**















#### FAIRFAX FIRST FLOOR PLAN





OPTIONAL 6' EXPANDED LIVING ROOM



OPTIONAL KEY DROP



OPTIONAL OPEN STAIR

## THE FAIRFAX

The Fairfax is a generously sized 1.5 story villa home with 3 bedrooms, 2.5 baths, a spacious open concept floor plan, a main floor master suite and laundry room. Two additional bedrooms, a large loft and bonus area are located on the second floor. Several enhancement options are available, including a screened porch, optional second floor master bedroom, expanded living room and a finished lower level.



## FandFHomes.com

Click on the Interactive Design Tool tab to virtually explore your dream home

## FAIRFAX SECOND FLOOR PLAN





OPTIONAL 4 BEDROOM PLAN



OPTIONAL SECOND FLOOR LAUNDRY



## THE FAIRFAX

1.5-STORY

3 Beds | 2 Baths | 2 Car Garage |