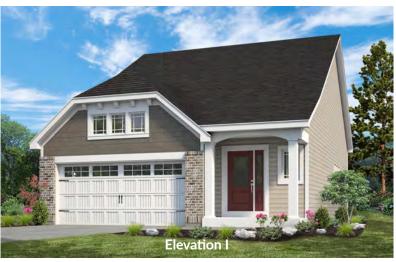

# THE FAIRFAX

1.5-STORY

3 Beds | 2.5 Baths | 2 Car Garage | 2,113 sq ft





## THE FAIRFAX

1.5-STORY

3 Beds | 2 Baths | 2 Car Garage | 2,113 sq ft

#### **ELEVATION OPTIONS**















#### FAIRFAX FIRST FLOOR PLAN





OPTIONAL 6' EXPANDED LIVING ROOM



OPTIONAL KEY DROP



OPTIONAL OPEN STAIR

## THE FAIRFAX

The Fairfax is a generously sized 1.5 story villa home with 3 bedrooms, 2.5 baths, a spacious open concept floor plan, a main floor master suite and laundry room. Two additional bedrooms, a large loft and bonus area are located on the second floor. Several enhancement options are available, including a screened porch, optional second floor master bedroom, expanded living room and a finished lower level.



## FandFHomes.com

Click on the Interactive Design Tool tab to virtually explore your dream home

## FAIRFAX SECOND FLOOR PLAN





OPTIONAL 4 BEDROOM PLAN



OPTIONAL SECOND FLOOR LAUNDRY



## THE FAIRFAX

1.5-STORY

3 Beds | 2 Baths | 2 Car Garag