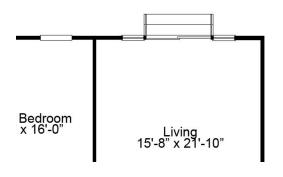

#### FAIRFAX FIRST FLOOR PLAN

OPTIONAL 6' EXPANDED LIVING ROOM

OPTIONAL KEY DROP

OPTIONAL OPEN STAIR

## THE FAIRFAX

The Fairfax is a generously sized 1.5 story villa home with 3 bedrooms, 2.5 baths, a spacious open concept floor plan, a main floor master suite and laundry room. Two additional bedrooms, a large loft and bonus area are located on the second floor. Several enhancement options are available, including a screened porch, optional second floor master bedroom, expanded living room and a finished lower level.