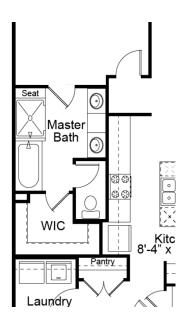

#### SECOND FLOOR ENHANCEMENT OPTIONS

OPTIONAL LUXURY MASTER BATHROOM W/ OPTIONAL MASTER BEDROOM #2

OPTIONAL SPA MASTER BATHROOM W/ OPTIONAL BEDROOM #2