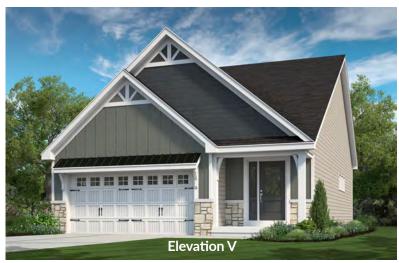

# THE FAIRFAX

1.5-STORY

3 Beds | 2.5 Baths | 2 Car Garage | 2,113 sq ft





## THE FAIRFAX

1.5-STORY

3 Beds | 2 Baths | 2 Car Garage | 2,113 sq ft

#### **ELEVATION OPTIONS**















#### FAIRFAX FIRST FLOOR PLAN





OPTIONAL 6' EXPANDED LIVING ROOM



OPTIONAL KEY DROP



OPTIONAL OPEN STAIR

## THE FAIRFAX

The Fairfax is a generously sized 1.5 story villa home with 3 bedrooms, 2.5 baths, a spacious open concept floor plan, a main floor master suite and laundry room. Two additional bedrooms, a large loft and bonus area are located on the second floor. Several enhancement options are available, including a screened porch, optional second floor master bedroom, expanded living room and a finished lower level.



## FandFHomes.com

Click on the Interactive Design Tool tab to virtually explore your dream home

## FAIRFAX SECOND FLOOR PLAN





OPTIONAL 4 BEDROOM PLAN



OPTIONAL SECOND FLOOR LAUNDRY



## THE FAIRFAX

1.5-STORY

3 Beds | 2 Baths | 2 Car Garage | 2,11