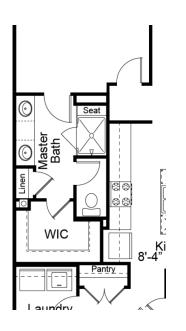

#### FIRST FLOOR ENHANCEMENT OPTIONS

OPTIONAL GAS FIREPLACE IN LIVING ROOM

OPTIONAL SPA MASTER BATH

OPTIONAL LUXURY MASTER BATH