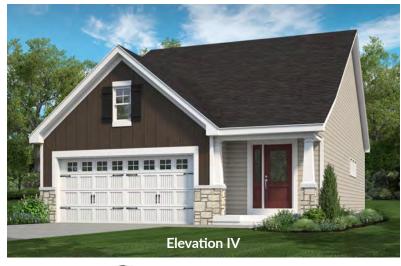

# THE FAIRFAX

1.5-STORY

3 Beds | 2.5 Baths | 2 Car Garage | 2,113 sq ft





## THE FAIRFAX

1.5-STORY

3 Beds | 2 Baths | 2 Car Garage | 2,113 sq ft

#### **ELEVATION OPTIONS**















#### FAIRFAX FIRST FLOOR PLAN





OPTIONAL 6' EXPANDED LIVING ROOM



OPTIONAL KEY DROP



OPTIONAL OPEN STAIR

## THE FAIRFAX

The Fairfax is a generously sized 1.5 story villa home with 3 bedrooms, 2.5 baths, a spacious open concept floor plan, a main floor master suite and laundry room. Two additional bedrooms, a large loft and bonus area are located on the second floor. Several enhancement options are available, including a screened porch, optional second floor master bedroom, expanded living room and a finished lower level.



## FandFHomes.com

Click on the Interactive Design Tool tab to virtually explore your dream home

## FAIRFAX SECOND FLOOR PLAN





OPTIONAL 4 BEDROOM PLAN



OPTIONAL SECOND FLOOR LAUNDRY



## THE FAIRFAX

1.5-STORY

3 Beds | 2 Baths | 2 Car Garage | 2,