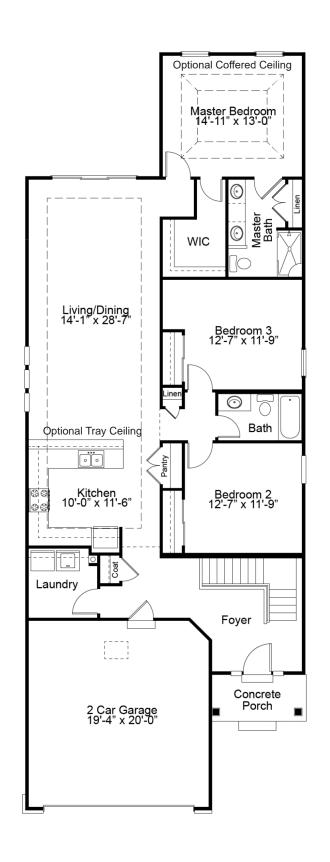

### HIGHLAND FIRST FLOOR PLAN

OPTIONAL COVERED DECK/PATIO

# THE HIGHLAND

The Highland is a spacious villa-style ranch featuring 2 bedrooms and 2 baths. It features an open concept kitchen, dining and living room area, with a large master suite nestled at the rear of the home. With an impressive walk-in closet and spa-like bath, the master suite is truly a retreat. A covered deck or patio, gas fireplace, study and finished lower level are just a few of enhancement options available for this stunning home.