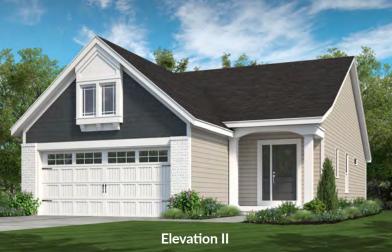

# THE HIGHLAND

**RANCH** 

2 Beds | 2 Baths | 2 Car Garage | 1,492 sq ft



# THE HIGHLAND

RANCH

2 Beds | 2 Baths | 2 Car Garage | 1,492 sq ft

### **ELEVATION OPTIONS**















### HIGHLAND FIRST FLOOR PLAN





OPTIONAL COVERED DECK/PATIO

# THE HIGHLAND

The Highland is a spacious villa-style ranch featuring 2 bedrooms and 2 baths. It features an open concept kitchen, dining and living room area, with a large master suite nestled at the rear of the home. With an impressive walk-in closet and spa-like bath, the master suite is truly a retreat. A covered deck or patio, gas fireplace, study and finished lower level are just a few of enhancement options available for this stunning home.



### FandFHomes.com

Click on the Interactive Design Tool tab to virtually explore your dream home



## THE HIGHLAND

**RANCH** 

2 Beds | 2 Baths | 2 Car Garage | 1,492 sq ft

#### FIRST FLOOR ENHANCEMENT OPTIONS



OPTIONAL KITCHEN LAYOUT





**OPTIONAL STUDY** 

OPT