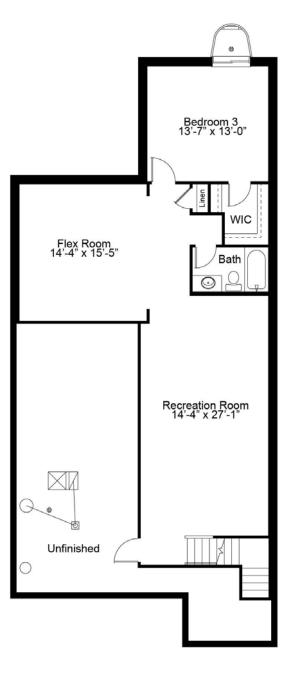

### HIGHLAND 3 BEDROOM OPTION

OPTIONAL FINISHED LOWER LEVEL WITH 3 BEDROOM FLOOR PLAN