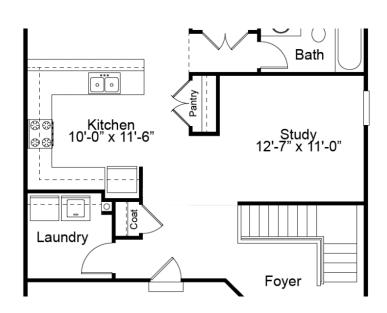

#### FIRST FLOOR ENHANCEMENT OPTIONS

OPTIONAL KITCHEN LAYOUT

**OPTIONAL STUDY** 

OPTIONAL OPEN STUDY