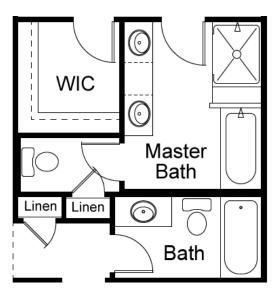

#### FIRST FLOOR ENHANCEMENT OPTIONS

GAS FIREPLACE IN LIVING ROOM

OPTIONAL LUXURY MASTER BATH

Master Bath

Bath

OPTIONAL MASTER BATH WITH MARBLE SHOWER

WIC