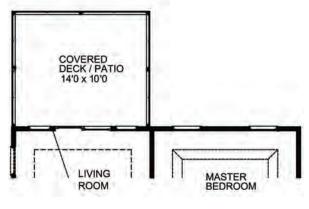

# THE HIGHLAND

**RANCH** 

2 Beds | 2 Baths | 2 Car Garage | 1,492 sq ft



# THE HIGHLAND

RANCH

2 Beds | 2 Baths | 2 Car Garage | 1,492 sq ft

### **ELEVATION OPTIONS**















### HIGHLAND FIRST FLOOR PLAN





OPTIONAL COVERED DECK/PATIO

# THE HIGHLAND

The Highland is a spacious villa-style ranch featuring 2 bedrooms and 2 baths. It features an open concept kitchen, dining and living room area, with a large master suite nestled at the rear of the home. With an impressive walk-in closet and spa-like bath, the master suite is truly a retreat. A covered deck or patio, gas fireplace, study and finished lower level are just a few of enhancement options available for this stunning home.



### FandFHomes.com

Click on the Interactive Design Tool tab to virtually explore your dream home



## THE HIGHLAND

**RANCH** 

2 Beds | 2 Baths | 2 Car Garage | 1,492 sq ft

#### FIRST FLOOR ENHANCEMENT OPTIONS



OPTIONAL KITCHEN LAYOUT





**OPTIONAL STUDY** 

OPTIONAL OPEN STUDY



### THE HIGHLAND

**RAN