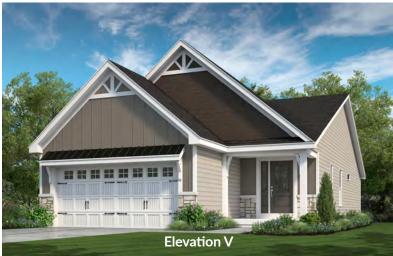

# THE HIGHLAND

**RANCH** 

2 Beds | 2 Baths | 2 Car Garage | 1,492 sq ft



# THE HIGHLAND

RANCH

2 Beds | 2 Baths | 2 Car Garage | 1,492 sq ft

### **ELEVATION OPTIONS**















### HIGHLAND FIRST FLOOR PLAN





OPTIONAL COVERED DECK/PATIO

# THE HIGHLAND

The Highland is a spacious villa-style ranch featuring 2 bedrooms and 2 baths. It features an open concept kitchen, dining and living room area, with a large master suite nestled at the rear of the home. With an impressive walk-in closet and spa-like bath, the master suite is truly a retreat. A covered deck or patio, gas fireplace, study and finished lower level are just a few of enhancement options available for this stunning home.



### FandFHomes.com

Click on the Interactive Design Tool tab to virtually explore your dream home



## THE HIGHLAND

**RANCH** 

2 Beds | 2 Baths | 2 Car Garage | 1,492 sq ft

#### FIRST FLOOR ENHANCEMENT OPTIONS



OPTIONAL KITCHEN LAYOUT





**OPTIONAL STUDY** 

OPTIONAL