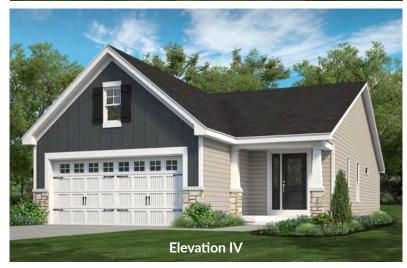

# THE HIGHLAND

**RANCH** 

2 Beds | 2 Baths | 2 Car Garage | 1,492 sq ft



# THE HIGHLAND

RANCH

2 Beds | 2 Baths | 2 Car Garage | 1,492 sq ft

### **ELEVATION OPTIONS**















### HIGHLAND FIRST FLOOR PLAN





OPTIONAL COVERED DECK/PATIO

# THE HIGHLAND

The Highland is a spacious villa-style ranch featuring 2 bedrooms and 2 baths. It features an open concept kitchen, dining and living room area, with a large master suite nestled at the rear of the home. With an impressive walk-in closet and spa-like bath, the master suite is truly a retreat. A covered deck or patio, gas fireplace, study and finished lower level are just a few of enhancement options available for this stunning home.



### FandFHomes.com

Click on the Interactive Design Tool tab to virtually explore your dream home



## THE HIGHLAND

**RANCH** 

2 Beds | 2 Baths | 2 Car Garage | 1,492 sq ft

#### FIRST FLOOR ENHANCEMENT OPTIONS



OPTIONAL KITCHEN LAYOUT





**OPTIONAL STUDY** 

OPTIONA