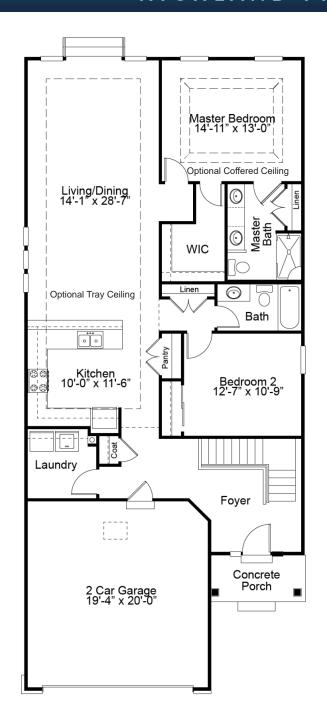

### HIGHLAND FIRST FLOOR PLAN

OPTIONAL COVERED DECK/PATIO

# THE HIGHLAND

The Highland is a spacious villa-style ranch featuring 2 bedrooms and 2 baths. It features an open concept kitchen, dining and living room area, with a large master suite nestled at the rear of the home. With an impressive walk-in closet and spa-like bath, the master suite is truly a retreat. A covered deck or patio, gas fireplace, study and finished lower level are just a few of enhancement options available for this stunning home.