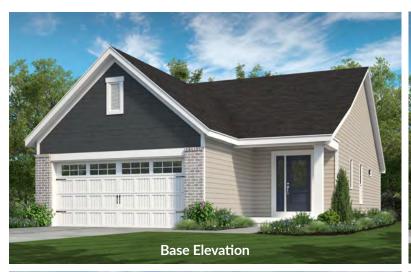

# THE HIGHLAND

**RANCH** 

2 Beds | 2 Baths | 2 Car Garage | 1,492 sq ft



# THE HIGHLAND

RANCH

2 Beds | 2 Baths | 2 Car Garage | 1,492 sq ft

### **ELEVATION OPTIONS**















### HIGHLAND FIRST FLOOR PLAN





OPTIONAL COVERED DECK/PATIO

# THE HIGHLAND

The Highland is a spacious villa-style ranch featuring 2 bedrooms and 2 baths. It features an open concept kitchen, dining and living room area, with a large master suite nestled at the rear of the home. With an impressive walk-in closet and spa-like bath, the master suite is truly a retreat. A covered deck or patio, gas fireplace, study and finished lower level are just a few of enhancement options available for this stunning home.



### FandFHomes.com

Click on the Interactive Design Tool tab to virtually explore your dream home



## THE HIGHLAND

**RANCH** 

2 Beds | 2 Baths | 2 Car Garage | 1,492 sq ft

#### FIRST FLOOR ENHANCEMENT OPTIONS



OPTIONAL KITCHEN LAYOUT





**OPTIONAL STUDY**