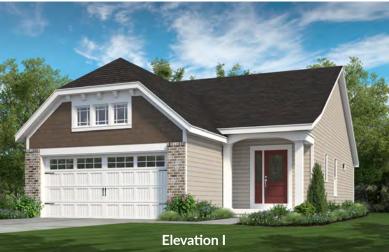

# THE HIGHLAND

**RANCH** 

2 Beds | 2 Baths | 2 Car Garage | 1,492 sq ft



# THE HIGHLAND

RANCH

2 Beds | 2 Baths | 2 Car Garage | 1,492 sq ft

### **ELEVATION OPTIONS**















### HIGHLAND FIRST FLOOR PLAN





OPTIONAL COVERED DECK/PATIO

# THE HIGHLAND

The Highland is a spacious villa-style ranch featuring 2 bedrooms and 2 baths. It features an open concept kitchen, dining and living room area, with a large master suite nestled at the rear of the home. With an impressive walk-in closet and spa-like bath, the master suite is truly a retreat. A covered deck or patio, gas fireplace, study and finished lower level are just a few of enhancement options available for this stunning home.



### FandFHomes.com

Click on the Interactive Design Tool tab to virtually explore your dream home



## THE HIGHLAND

**RANCH** 

2 Beds | 2 Baths | 2 Car Garage | 1,492 sq ft

#### FIRST FLOOR ENHANCEMENT OPTIONS



OPTIONAL KITCHEN LAYOUT





**OPTIONAL STUDY** 

O