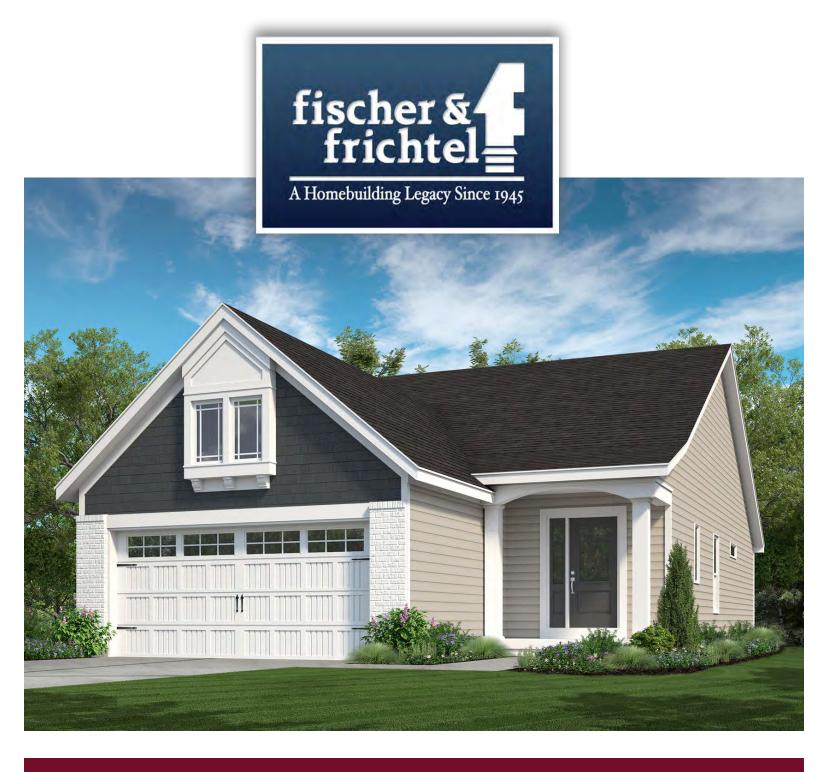

# THE HIGHLAND

**RANCH** 

2 Beds | 2 Baths | 2 Car Garage | 1,492 sq ft

# THE HIGHLAND

The Highland is a spacious villa-style ranch featuring 2 bedrooms and 2 baths. It features an open concept kitchen, dining and living room area, with a large master suite nestled at the rear of the home. With an impressive walk-in closet and spa-like bath, the master suite is truly a retreat. A covered deck or patio, gas fireplace, study and finished lower level are just a few of enhancement options available for this stunning home.