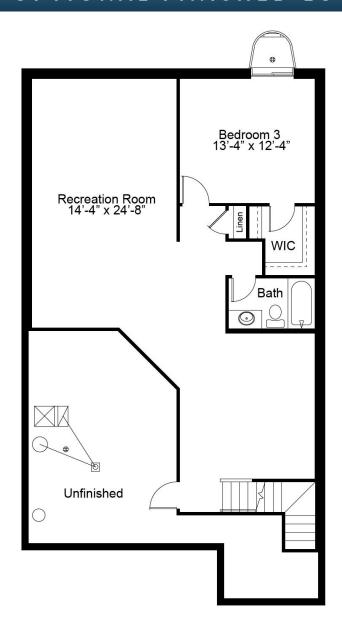

nt options available for this stunning home.



### FandFHomes.com

Click on the Interactive Design Tool tab to virtually explore your dream home



## THE HIGHLAND

**RANCH** 

2 Beds | 2 Baths | 2 Car Garage | 1,492 sq ft

#### FIRST FLOOR ENHANCEMENT OPTIONS



OPTIONAL KITCHEN LAYOUT





**OPTIONAL STUDY** 

OPTIONAL OPEN STUDY



### THE HIGHLAND

**RANCH** 

2 Beds | 2 Baths | 2 Car Garage | 1,492 sq ft

#### FIRST FLOOR ENHANCEMENT OPTIONS





GAS FIREPLACE IN LIVING ROOM



OPTIONAL LUXURY MASTER BATH

Master Bath

Bath



OPTIONAL MASTER BATH WITH MARBLE SHOWER

WIC

### HIGHLAND 3 BEDROOM OPTION





OPTIONAL FINISHED LOWER LEVEL WITH 3 BEDROOM FLOOR PLAN



### THE HIGHLAND

**RANCH** 

2 Beds | 2 Baths | 2 Car Garage | 1,492 sq ft

### HIGHLAND OPTIONAL FINISHED LOWER LEVEL