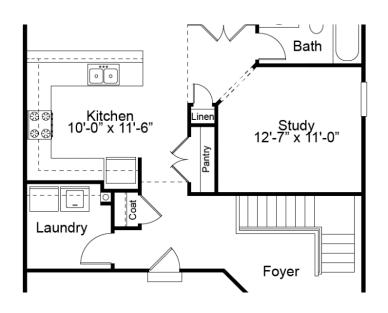

#### FIRST FLOOR ENHANCEMENT OPTIONS

OPTIONAL KITCHEN LAYOUT

**OPTIONAL STUDY** 

OPTIONAL OPEN STUDY