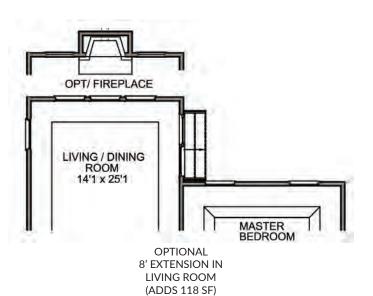

#### FIRST FLOOR ENHANCEMENT OPTIONS

GAS FIREPLACE IN LIVING ROOM

OPTIONAL LUXURY MASTER BATH

Master Bath

Bath

OPTIONAL MASTER BATH WITH MARBLE SHOWER

WIC