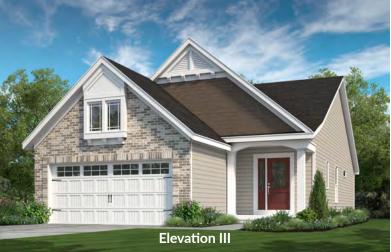

# THE HIGHLAND

**RANCH** 

2 Beds | 2 Baths | 2 Car Garage | 1,492 sq ft



# THE HIGHLAND

RANCH

2 Beds | 2 Baths | 2 Car Garage | 1,492 sq ft

### **ELEVATION OPTIONS**















### HIGHLAND FIRST FLOOR PLAN





OPTIONAL COVERED DECK/PATIO

# THE HIGHLAND

The Highland is a spacious villa-style ranch featuring 2 bedrooms and 2 baths. It features an open concept kitchen, dining and living room area, with a large master suite nestled at the rear of the home. With an impressive walk-in closet and spa-like bath, the master suite is truly a retreat. A covered deck or patio, gas fireplace, study and finished lower level are just a few of enhancement options available for this stunning home.



### FandFHomes.com

Click on the Interactive Design Tool tab to virtually explore your dream home



## THE HIGHLAND

**RANCH** 

2 Beds | 2 Baths | 2 Car Garage | 1,492 sq ft

#### FIRST FLOOR ENHANCEMENT OPTIONS



OPTIONAL KITCHEN LAYOUT





**OPTIONAL STUDY** 

OPTIO