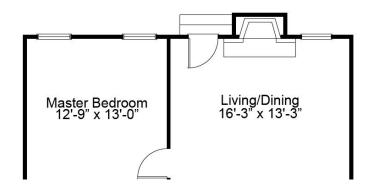

#### ASHLAND 3 BEDROOM FIRST FLOOR PLAN

## THE ASHLAND

The Ashland 3 bedroom is a villa-style ranch home with an open kitchen, dining and living room area and two baths. The spacious master suite, which is situated in the back of the home, features a large walk-in closet and luxurious master bath with a linen closet. Enhancement options including a covered deck or patio, gas fireplace and a finished lower level may be added to further personalize this beautiful home to your liking.

### FandFHomes.com

Click on the Interactive Design Tool tab to virtually explore your dream home

OPTIONAL BAY WINDOWS IN MASTER BEDROOM AND LIVING ROOM

OPTIONAL FIREPLACE IN LIVING ROOM

OPTIONAL LAUNDRY TUB