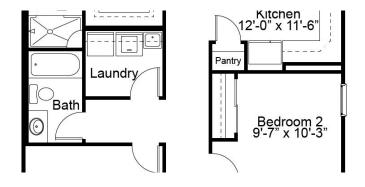

## THE ASHLAND

The Ashland 3 bedroom is a villa-style ranch home with an open kitchen, dining and living room area and two baths. The spacious master suite, which is situated in the back of the home, features a large walk-in closet and luxurious master bath with a linen closet. Enhancement options including a covered deck or patio, gas fireplace and a finished lower level may be added to further personalize this beautiful home to your liking.

### FandFHomes.com

Click on the Interactive Design Tool tab to virtually explore your dream home

OPTIONAL BAY WINDOWS IN MASTER BEDROOM AND LIVING ROOM

OPTIONAL FIREPLACE IN LIVING ROOM

OPTIONAL LAUNDRY TUB