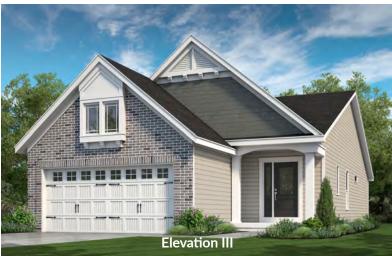

### VILLA COLLECTION

# THE ASHLAND - 3 BEDROOM

RANCH

3 Beds | 2 Baths | 2 Car Garage | 1,347 sq ft

<sup>\*</sup>The elevations on this brochure are an artist's conception and may vary slightly from actual construction.

VILLA COLLECTION



# THE ASHLAND

RANCH

2 Beds | 2 Baths | 2 Car Garage | 1,347 sq ft

#### **ELEVATION OPTIONS**















#### ASHLAND 3 BEDROOM FIRST FLOOR PLAN



## THE ASHLAND

The Ashland 3 bedroom is a villa-style ranch home with an open kitchen, dining and living room area and two baths. The spacious master suite, which is situated in the back of the home, features a large walk-in closet and luxurious master bath with a linen closet. Enhancement options including a covered deck or patio, gas fireplace and a finished lower level may be added to further personalize this beautiful home to your liking.



### FandFHomes.com

Click on the Interactive Design Tool tab to virtually explore your dream home



OPTIONAL BAY WINDOWS IN MASTER BEDROOM AND LIVING ROOM



OPTIONAL FIREPLACE IN LIVING ROOM



OPTIONAL LAUNDRY TUB



#### VILLA COLLECTION

# THE ASHLAND - 3 BEDROOM RANCH

3 Beds | 2 Baths | 2 C