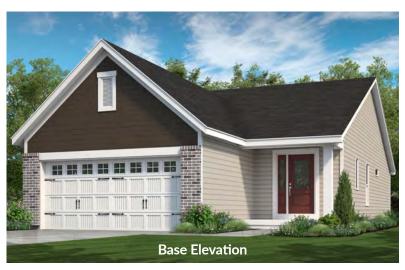

### VILLA COLLECTION

# THE ASHLAND - 3 BEDROOM

RANCH

3 Beds | 2 Baths | 2 Car Garage | 1,347 sq ft

<sup>\*</sup>The elevations on this brochure are an artist's conception and may vary slightly from actual construction.

VILLA COLLECTION



# THE ASHLAND

RANCH

2 Beds | 2 Baths | 2 Car Garage | 1,347 sq ft

#### **ELEVATION OPTIONS**















#### ASHLAND 3 BEDROOM FIRST FLOOR PLAN



## THE ASHLAND

The Ashland 3 bedroom is a villa-style ranch home with an open kitchen, dining and living room area and two baths. The spacious master suite, which is situated in the back of the home, features a large walk-in closet and luxurious master bath with a linen closet. Enhancement options including a covered deck or patio, gas fireplace and a finished lower level may be added to further personalize this beautiful home to your liking.



### FandFHomes.com

Click on the Interactive Design Tool tab to virtually explore your dream home



OPTIONAL BAY WINDOWS IN MASTER BEDROOM AND LIVING ROOM



OPTIONAL FIREPLACE IN LIVING ROOM



OPTIONAL LAUNDRY TUB



#### VILLA COLLECTION

# THE ASHLAND - 3 BEDROOM RANCH

3 Beds | 2 Baths