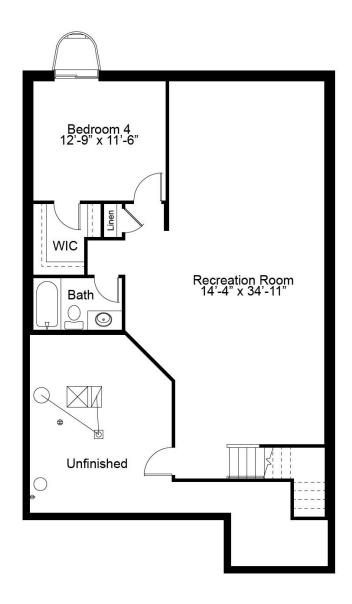

he Ashland 3 bedroom is a villa-style ranch home with an open kitchen, dining and living room area and two baths. The spacious master suite, which is situated in the back of the home, features a large walk-in closet and luxurious master bath with a linen closet. Enhancement options including a covered deck or patio, gas fireplace and a finished lower level may be added to further personalize this beautiful home to your liking.



### FandFHomes.com

Click on the Interactive Design Tool tab to virtually explore your dream home



OPTIONAL BAY WINDOWS IN MASTER BEDROOM AND LIVING ROOM



OPTIONAL FIREPLACE IN LIVING ROOM



OPTIONAL LAUNDRY TUB



#### VILLA COLLECTION

# THE ASHLAND - 3 BEDROOM RANCH

3 Beds | 2 Baths | 2 Car Garage | 1,347 sq ft

### ASHLAND OPTIONAL FINISHED LOWER LEVEL