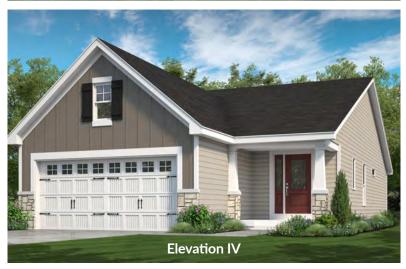

### VILLA COLLECTION

# THE ASHLAND - 3 BEDROOM

RANCH

3 Beds | 2 Baths | 2 Car Garage | 1,347 sq ft

<sup>\*</sup>The elevations on this brochure are an artist's conception and may vary slightly from actual construction.

VILLA COLLECTION



# THE ASHLAND

RANCH

2 Beds | 2 Baths | 2 Car Garage | 1,347 sq ft

#### **ELEVATION OPTIONS**















#### ASHLAND 3 BEDROOM FIRST FLOOR PLAN



## THE ASHLAND

The Ashland 3 bedroom is a villa-style ranch home with an open kitchen, dining and living room area and two baths. The spacious master suite, which is situated in the back of the home, features a large walk-in closet and luxurious master bath with a linen closet. Enhancement options including a covered deck or patio, gas fireplace and a finished lower level may be added to further personalize this beautiful home to your liking.



### FandFHomes.com

Click on the Interactive Design Tool tab to virtually explore your dream home



OPTIONAL BAY WINDOWS IN MASTER BEDROOM AND LIVING ROOM



OPTIONAL FIREPLACE IN LIVING ROOM



OPTIONAL LAUNDRY TUB



#### VILLA COLLECTION

# THE ASHLAND - 3 BEDROOM RANCH

3 Beds | 2 Baths | 2 Car