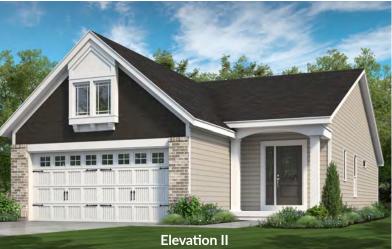

### VILLA COLLECTION

# THE ASHLAND - 3 BEDROOM

RANCH

3 Beds | 2 Baths | 2 Car Garage | 1,347 sq ft

<sup>\*</sup>The elevations on this brochure are an artist's conception and may vary slightly from actual construction.

VILLA COLLECTION



# THE ASHLAND

RANCH

2 Beds | 2 Baths | 2 Car Garage | 1,347 sq ft

#### **ELEVATION OPTIONS**















#### ASHLAND 3 BEDROOM FIRST FLOOR PLAN



## THE ASHLAND

The Ashland 3 bedroom is a villa-style ranch home with an open kitchen, dining and living room area and two baths. The spacious master suite, which is situated in the back of the home, features a large walk-in closet and luxurious master bath with a linen closet. Enhancement options including a covered deck or patio, gas fireplace and a finished lower level may be added to further personalize this beautiful home to your liking.



### FandFHomes.com

Click on the Interactive Design Tool tab to virtually explore your dream home



OPTIONAL BAY WINDOWS IN MASTER BEDROOM AND LIVING ROOM



OPTIONAL FIREPLACE IN LIVING ROOM



OPTIONAL LAUNDRY TUB



#### VILLA COLLECTION

# THE ASHLAND - 3 BEDROOM RANCH

3 Beds | 2 Baths | 2