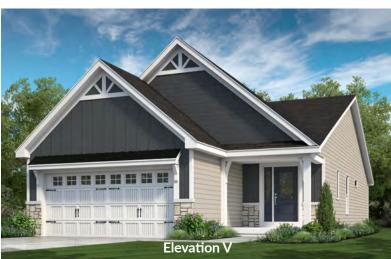

### VILLA COLLECTION

# THE ASHLAND - 3 BEDROOM

RANCH

3 Beds | 2 Baths | 2 Car Garage | 1,347 sq ft

<sup>\*</sup>The elevations on this brochure are an artist's conception and may vary slightly from actual construction.

VILLA COLLECTION



# THE ASHLAND

RANCH

2 Beds | 2 Baths | 2 Car Garage | 1,347 sq ft

#### **ELEVATION OPTIONS**















#### ASHLAND 3 BEDROOM FIRST FLOOR PLAN



## THE ASHLAND

The Ashland 3 bedroom is a villa-style ranch home with an open kitchen, dining and living room area and two baths. The spacious master suite, which is situated in the back of the home, features a large walk-in closet and luxurious master bath with a linen closet. Enhancement options including a covered deck or patio, gas fireplace and a finished lower level may be added to further personalize this beautiful home to your liking.



### FandFHomes.com

Click on the Interactive Design Tool tab to virtually explore your dream home



OPTIONAL BAY WINDOWS IN MASTER BEDROOM AND LIVING ROOM



OPTIONAL FIREPLACE IN LIVING ROOM



OPTIONAL LAUNDRY TUB



#### VILLA COLLECTION

# THE ASHLAND - 3 BEDROOM RANCH

3 Beds | 2 Baths | 2 Car G