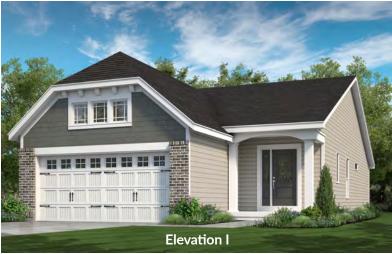

### VILLA COLLECTION

# THE ASHLAND - 3 BEDROOM

RANCH

3 Beds | 2 Baths | 2 Car Garage | 1,347 sq ft

<sup>\*</sup>The elevations on this brochure are an artist's conception and may vary slightly from actual construction.

VILLA COLLECTION



# THE ASHLAND

RANCH

2 Beds | 2 Baths | 2 Car Garage | 1,347 sq ft

#### **ELEVATION OPTIONS**















#### ASHLAND 3 BEDROOM FIRST FLOOR PLAN



## THE ASHLAND

The Ashland 3 bedroom is a villa-style ranch home with an open kitchen, dining and living room area and two baths. The spacious master suite, which is situated in the back of the home, features a large walk-in closet and luxurious master bath with a linen closet. Enhancement options including a covered deck or patio, gas fireplace and a finished lower level may be added to further personalize this beautiful home to your liking.



### FandFHomes.com

Click on the Interactive Design Tool tab to virtually explore your dream home



OPTIONAL BAY WINDOWS IN MASTER BEDROOM AND LIVING ROOM



OPTIONAL FIREPLACE IN LIVING ROOM



OPTIONAL LAUNDRY TUB



#### VILLA COLLECTION

# THE ASHLAND - 3 BEDROOM RANCH

3 Beds | 2 Baths |