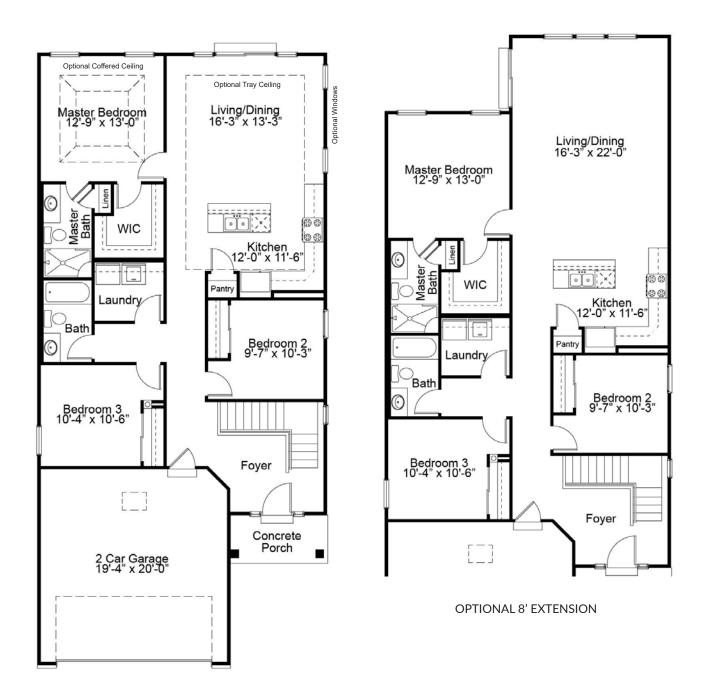

#### ASHLAND 3 BEDROOM FIRST FLOOR PLAN

## THE ASHLAND

The Ashland 3 bedroom is a villa-style ranch home with an open kitchen, dining and living room area and two baths. The spacious master suite, which is situated in the back of the home, features a large walk-in closet and luxurious master bath with a linen closet. Enhancement options including a covered deck or patio, gas fireplace and a finished lower level may be added to further personalize this beautiful home to your liking.

### FandFHomes.com

Click on the Interactive Design Tool tab to virtually explore your dream home

OPTIONAL BAY WINDOWS IN MASTER BEDROOM AND LIVING ROOM

OPTIONAL FIREPLACE IN LIVING ROOM

OPTIONAL LAUNDRY TUB